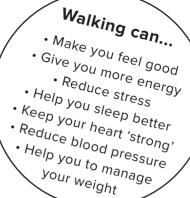

#### Why is walking the perfect activity for health?

- · Almost everyone can do it.
- · You can do it anywhere & anytime.
- It's a chance to make new friends.
- It's free & you don't need to book or have special equipment.
- You can also start slowly & build up gently.