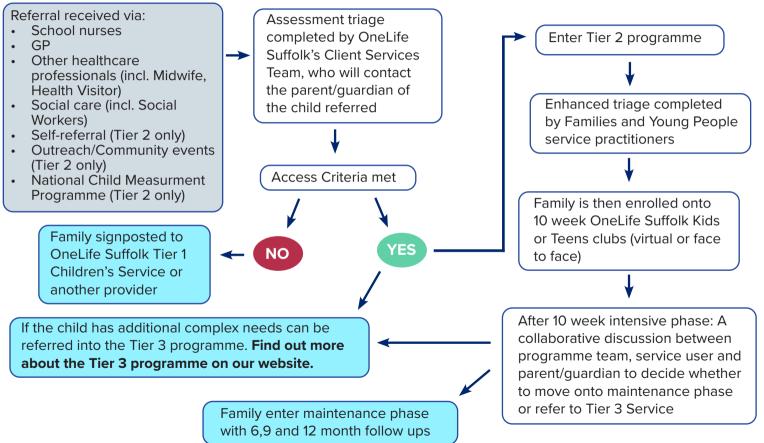

covered include:

- Healthy Eating
- Physical Activity
- Creating a positive sense of wellbeing



#### **Eligibility Criteria:**

- Children between 5-18 years old who have a BMI > 91st centile
- Child and family must live in Suffolk

#### **Exclusion Criteria:**

Complex social, behavioural or medical

needs

### **Patient Benefits:**

- Practical advice and support for families
- Education and support delivered in a fun and engaging manner for both children and families
- A non-judgemental and positive environment where parents can receive 1-1 support in addition if needed
- 12 months worth of support, motivation and encouragement

#### How to refer:

You or your patient can visit: www.onelifesuffolk.co.uk or call: 01473 718193



Scan QR code to learn more



## **Client Pathway**