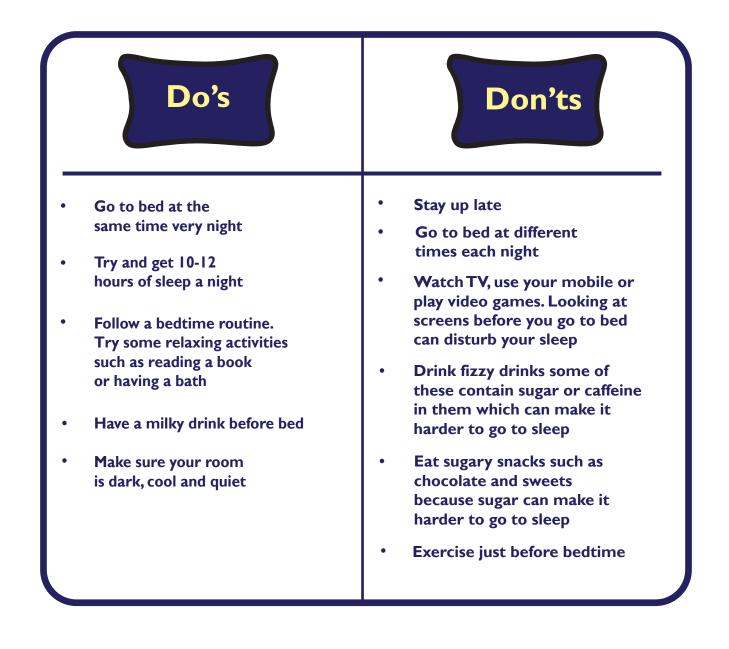

### Top tips to help you get a good nights sleep!





# Before bedtime aaa

What did you drink I hour before bedtime? (Please tick all of the drinks that you had in the boxes)

| Drink         | Mon | Tues | Wed | Thurs | Fri | Sat | Sun |
|---------------|-----|------|-----|-------|-----|-----|-----|
| Milk          |     |      |     |       |     |     |     |
| Water         |     |      |     |       |     |     |     |
| Hot chocolate |     |      |     |       |     |     |     |
| Juice         |     |      |     |       |     |     |     |
| Fizzy drink   |     |      |     |       |     |     |     |

#### Please tick all of the activities you did I hour before bedtime, in the boxes?

| Activity                          | Mon | Tues | Wed | Thurs | Fri | Sat | Sun |
|-----------------------------------|-----|------|-----|-------