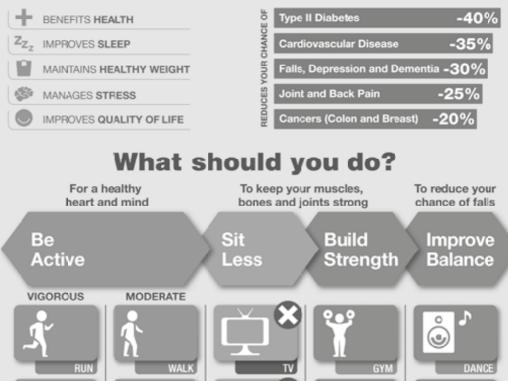

## Why is walking the perfect activity for health?

- Almost everyone can do it.
- You can do it anywhere & anytime.
- It's a chance to make new friends.
- It's free & you don't need to book or have special equipment.
- You can also start slowly & build up gently.

Walking can... • Make you feel good • Give you more energy • Reduce stress • Help you sleep better • Keep your heart 'strong' • Reduce blood pressure • Help you to manage <sup>your</sup> weight

Please note: All walks return to the start point unless stated otherwise.